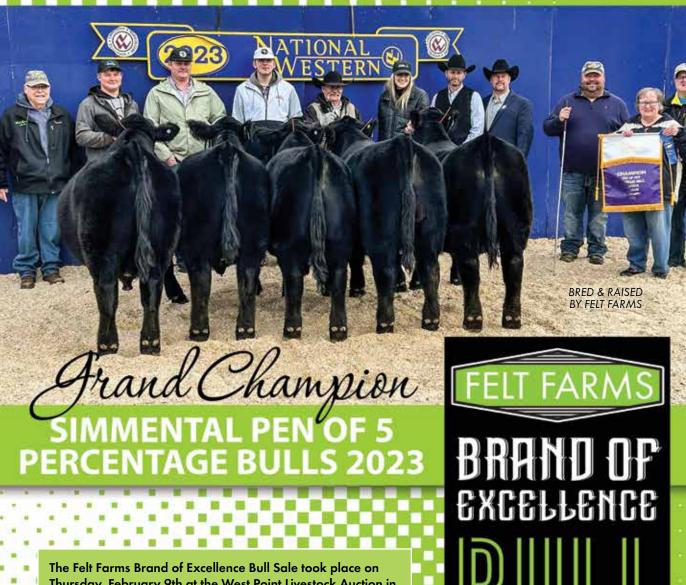

The Felt Farms Brand of Excellence Bull Sale took place on Thursday, February 9th at the West Point Livestock Auction in West Point, Nebraska. Additional consignors to the sale this year were Roberts Simmentals, T&B Livestock, Dwyer Cattle, and Diamond H Cattle. The gorgeous Nebraska weather made for a huge crowd of determined bull buyers both in person and online.

From the Felt family and consignors thank you to all the buyers, bidders and everyone who expressed interest in our genetics. We look forward to working with you and your purchases!